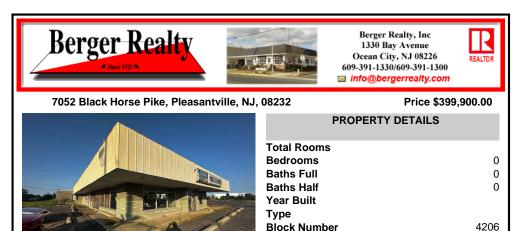

## 7052 Black Horse Pike, Pleasantville, NJ, 08232

#### Price \$399,900.00

|     | Total Rooms  |          |
|-----|--------------|----------|
|     | Bedrooms     | 0        |
|     | Baths Full   | 0        |
|     | Baths Half   | 0        |
|     | Year Built   |          |
| 100 | Туре         |          |
| 1   | Block Number | 4206     |
|     | Listing #    | 589520   |
|     | Taxes        | 15294.00 |
|     |              |          |

**PROPERTY DETAILS** 