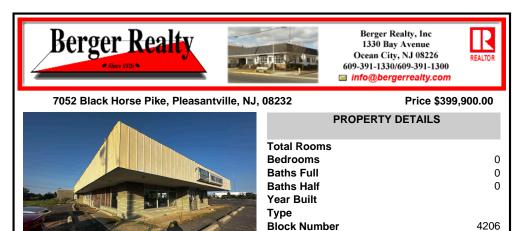

# 7052 Black Horse Pike, Pleasantville, NJ, 08232

#### Price \$399,900.00

|   | Total Rooms  |          |
|---|--------------|----------|
|   | Bedrooms     | 0        |
|   | Baths Full   | 0        |
|   | Baths Half   | 0        |
|   | Year Built   |          |
|   | Туре         |          |
| 1 | Block Number | 4206     |
|   | Listing #    | 589520   |
|   | Taxes        | 15294.00 |
|   |              |          |

**PROPERTY DETAILS** 