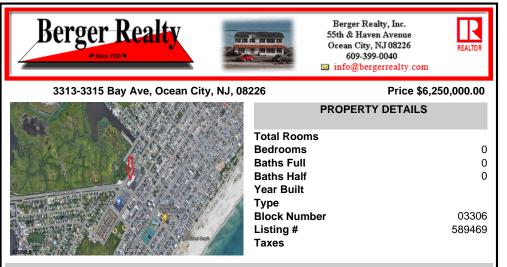

## COMMENTS

Located at the corner of 34th and Bay Ave in Ocean City, NJ, this property offers a prime real estate opportunity with significant redevelopment potential. Its proximity to The Garden State Parkway enhances its desirability, providing convenient access to transportation and nearby amenities. Ocean City itself is renowned for its beaches and community atmosphere, making it ...