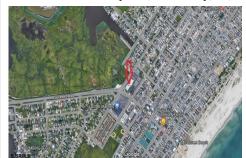

### **COMMENTS**

Located at the corner of 34th and Bay Ave in Ocean City, NJ, this property offers a prime real estate opportunity with significant redevelopment potential. Its proximity to The Garden State Parkway enhances its desirability, providing convenient access to transportation and nearby amenities. Ocean City itself is renowned for its beaches and community atmosphere, making it ...

## COMMENTS

Located at the corner of 34th and Bay Ave in Ocean City, NJ, this property offers a prime real estate opportunity with significant redevelopment potential. Its proximity to The Garden State Parkway enhances its desirability, providing convenient access to transportation and nearby amenities. Ocean City itself is renowned for its beaches and community atmosphere, making it ...