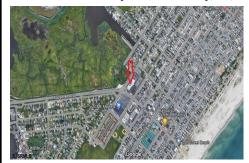

### **COMMENTS**

Located at the corner of 34th and Bay Ave in Ocean City, NJ, this property offers a prime real estate opportunity with significant redevelopment potential. Its proximity to The Garden State Parkway enhances its desirability, providing convenient access to transportation and nearby amenities. Ocean City itself is renowned for its beaches and community atmosphere, making it ...

## COMMENTS

Located at the corner of 34th and Bay Ave in Ocean City, NJ, this property offers a prime real estate opportunity with significant redevelopment potential. Its proximity to The Garden State Parkway enhances its desirability, providing convenient access to transportation and nearby amenities. Ocean City itself is renowned for its beaches and community atmosphere, making it ...