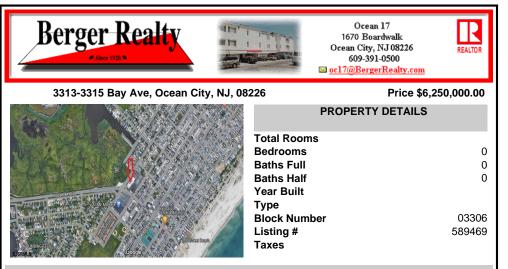

## COMMENTS

Located at the corner of 34th and Bay Ave in Ocean City, NJ, this property offers a prime real estate opportunity with significant redevelopment potential. Its proximity to The Garden State Parkway enhances its desirability, providing convenient access to transportation and nearby amenities. Ocean City itself is renowned for its beaches and community atmosphere, making it ...