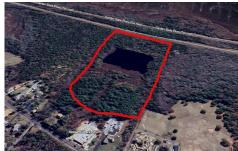

# COMMENTS

Potential Development Opportunity! Two adjacent Lots Available in Dennis Twp. 2304 and 2316 N. Route 9, approximately 21 acres with a pond on the property. Within a few miles to Avalon, Sea Isle and Stone Harbor. All approvals, inspections and applications needed are the responsibility of the buyer....