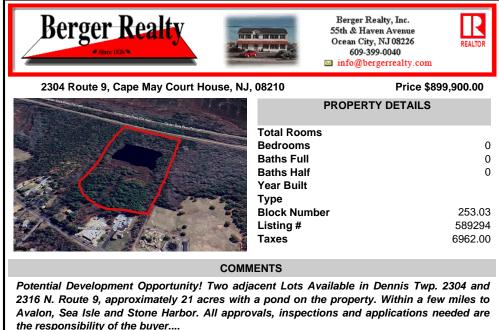

# COMMENTS

Potential Development Opportunity! Two adjacent Lots Available in Dennis Twp. 2304 and 2316 N. Route 9, approximately 21 acres with a pond on the property. Within a few miles to Avalon, Sea Isle and Stone Harbor. All approvals, inspections and applications needed are the responsibility of the buyer....