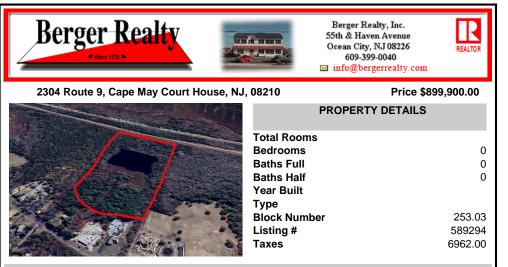

# COMMENTS

Potential Development Opportunity! Two adjacent Lots Available in Dennis Twp. 2304 and 2316 N. Route 9, approximately 21 acres with a pond on the property. Within a few miles to Avalon, Sea Isle and Stone Harbor. All approvals, inspections and applications needed are the responsibility of the buyer....