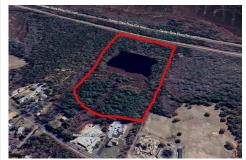

# COMMENTS

Potential Development Opportunity! Two adjacent Lots Available in Dennis Twp. 2304 and 2316 N. Route 9, approximately 21 acres with a pond on the property. Within a few miles to Avalon, Sea Isle and Stone Harbor. All approvals, inspections and applications needed are the responsibility of the buyer....