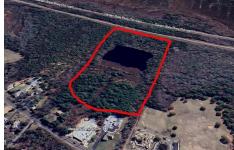

# **COMMENTS**

Potential Development Opportunity! Two adjacent Lots Available in Dennis Twp. 2304 and 2316 N. Route 9, approximately 21 acres with a pond on the property. Within a few miles to Avalon, Sea Isle and Stone Harbor. All approvals, inspections and applications needed are the responsibility of the buyer....