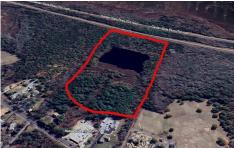

## **COMMENTS**

Potential Development Opportunity! Two adjacent Lots Available in Dennis Twp. 2304 and 2316 N. Route 9, approximately 21 acres with a pond on the property. Within a few miles to Avalon, Sea Isle and Stone Harbor. All approvals, inspections and applications needed are the responsibility of the buyer....

## COMMENTS

Potential Development Opportunity! Two adjacent Lots Available in Dennis Twp. 2304 and 2316 N. Route 9, approximately 21 acres with a pond on the property. Within a few miles to Avalon, Sea Isle and Stone Harbor. All approvals, inspections and applications needed are the responsibility of the buyer....