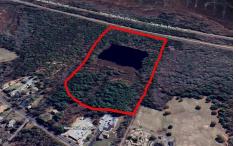

# COMMENTS

Potential Development Opportunity! Two adjacent Lots Available in Dennis Twp. 2304 and 2316 N. Route 9, approximately 21 acres with a pond on the property. Within a few miles to Avalon, Sea Isle and Stone Harbor. All approvals, inspections and applications needed are the responsibility of the buyer....