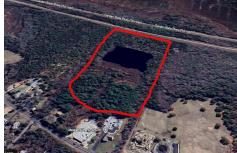

# **COMMENTS**

Potential Development Opportunity! Two adjacent Lots Available in Dennis Twp. 2304 and 2316 N. Route 9, approximately 21 acres with a pond on the property. Within a few miles to Avalon, Sea Isle and Stone Harbor. All approvals, inspections and applications needed are the responsibility of the buyer....