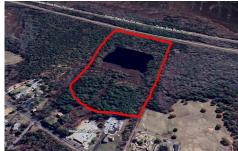

## **COMMENTS**

Potential Development Opportunity! Two adjacent Lots Available in Dennis Twp. 2304 and 2316 N. Route 9, approximately 21 acres with a pond on the property. Within a few miles to Avalon, Sea Isle and Stone Harbor. All approvals, inspections and applications needed are the responsibility of the buyer....

# **COMMENTS**

Potential Development Opportunity! Two adjacent Lots Available in Dennis Twp. 2304 and 2316 N. Route 9, approximately 21 acres with a pond on the property. Within a few miles to Avalon, Sea Isle and Stone Harbor. All approvals, inspections and applications needed are the responsibility of the buyer....