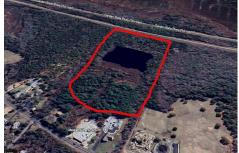

## **COMMENTS**

Potential Development Opportunity! Two adjacent Lots Available in Dennis Twp. 2304 and 2316 N. Route 9, approximately 21 acres with a pond on the property. Within a few miles to Avalon, Sea Isle and Stone Harbor. All approvals, inspections and applications needed are the responsibility of the buyer....

# **COMMENTS**

Potential Development Opportunity! Two adjacent Lots Available in Dennis Twp. 2304 and 2316 N. Route 9, approximately 21 acres with a pond on the property. Within a few miles to Avalon, Sea Isle and Stone Harbor. All approvals, inspections and applications needed are the responsibility of the buyer....