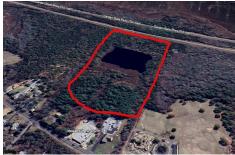

# **COMMENTS**

Potential Development Opportunity! Two adjacent Lots Available in Dennis Twp. 2304 and 2316 N. Route 9, approximately 21 acres with a pond on the property. Within a few miles to Avalon, Sea Isle and Stone Harbor. All approvals, inspections and applications needed are the responsibility of the buyer....

# COMMENTS

Potential Development Opportunity! Two adjacent Lots Available in Dennis Twp. 2304 and 2316 N. Route 9, approximately 21 acres with a pond on the property. Within a few miles to Avalon, Sea Isle and Stone Harbor. All approvals, inspections and applications needed are the responsibility of the buyer....