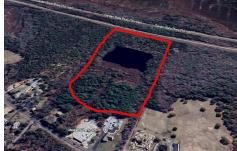

# **COMMENTS**

Potential Development Opportunity! Two adjacent Lots Available in Dennis Twp. 2304 and 2316 N. Route 9, approximately 21 acres with a pond on the property. Within a few miles to Avalon, Sea Isle and Stone Harbor. All approvals, inspections and applications needed are the responsibility of the buyer....