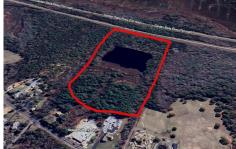

# COMMENTS

Potential Development Opportunity! Two adjacent Lots Available in Dennis Twp. 2304 and 2316 N. Route 9, approximately 21 acres with a pond on the property. Within a few miles to Avalon, Sea Isle and Stone Harbor. All approvals, inspections and applications needed are the responsibility of the buyer....