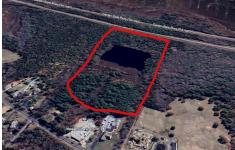

# **COMMENTS**

Potential Development Opportunity! Two adjacent Lots Available in Dennis Twp. 2304 and 2316 N. Route 9, approximately 21 acres with a pond on the property. Within a few miles to Avalon, Sea Isle and Stone Harbor. All approvals, inspections and applications needed are the responsibility of the buyer....