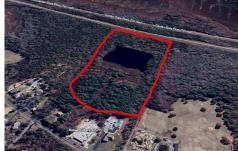

# COMMENTS

Potential Development Opportunity! Two adjacent Lots Available in Dennis Twp. 2304 and 2316 N. Route 9, approximately 21 acres with a pond on the property. Within a few miles to Avalon, Sea Isle and Stone Harbor. All approvals, inspections and applications needed are the responsibility of the buyer....