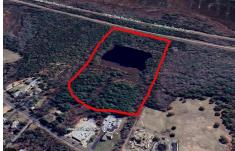

## **COMMENTS**

Potential Development Opportunity! Two adjacent Lots Available in Dennis Twp. 2304 and 2316 N. Route 9, approximately 21 acres with a pond on the property. Within a few miles to Avalon, Sea Isle and Stone Harbor. All approvals, inspections and applications needed are the responsibility of the buyer....

# COMMENTS

Potential Development Opportunity! Two adjacent Lots Available in Dennis Twp. 2304 and 2316 N. Route 9, approximately 21 acres with a pond on the property. Within a few miles to Avalon, Sea Isle and Stone Harbor. All approvals, inspections and applications needed are the responsibility of the buyer....