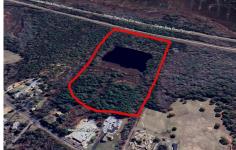

## **COMMENTS**

Potential Development Opportunity! Two adjacent Lots Available in Dennis Twp. 2304 and 2316 N. Route 9, approximately 21 acres with a pond on the property. Within a few miles to Avalon, Sea Isle and Stone Harbor. All approvals, inspections and applications needed are the responsibility of the buyer....

# COMMENTS

Potential Development Opportunity! Two adjacent Lots Available in Dennis Twp. 2304 and 2316 N. Route 9, approximately 21 acres with a pond on the property. Within a few miles to Avalon, Sea Isle and Stone Harbor. All approvals, inspections and applications needed are the responsibility of the buyer....