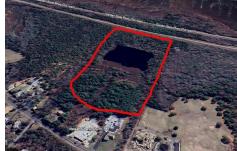

# **COMMENTS**

Potential Development Opportunity! Two adjacent Lots Available in Dennis Twp. 2304 and 2316 N. Route 9, approximately 21 acres with a pond on the property. Within a few miles to Avalon, Sea Isle and Stone Harbor. All approvals, inspections and applications needed are the responsibility of the buyer....