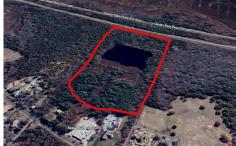

# COMMENTS

Potential Development Opportunity! Two adjacent Lots Available in Dennis Twp. 2304 and 2316 N. Route 9, approximately 21 acres with a pond on the property. Within a few miles to Avalon, Sea Isle and Stone Harbor. All approvals, inspections and applications needed are the responsibility of the buyer....