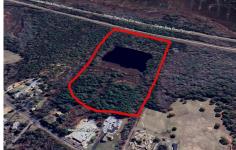

# COMMENTS

Potential Development Opportunity! Two adjacent Lots Available in Dennis Twp. 2304 and 2316 N. Route 9, approximately 21 acres with a pond on the property. Within a few miles to Avalon, Sea Isle and Stone Harbor. All approvals, inspections and applications needed are the responsibility of the buyer....