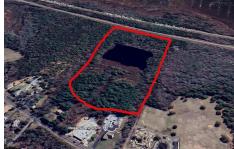

### **COMMENTS**

Potential Development Opportunity! Two adjacent Lots Available in Dennis Twp. 2304 and 2316 N. Route 9, approximately 21 acres with a pond on the property. Within a few miles to Avalon, Sea Isle and Stone Harbor. All approvals, inspections and applications needed are the responsibility of the buyer....

### COMMENTS

Potential Development Opportunity! Two adjacent Lots Available in Dennis Twp. 2304 and 2316 N. Route 9, approximately 21 acres with a pond on the property. Within a few miles to Avalon, Sea Isle and Stone Harbor. All approvals, inspections and applications needed are the responsibility of the buyer....