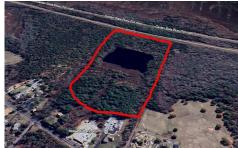

### **COMMENTS**

Potential Development Opportunity! Two adjacent Lots Available in Dennis Twp. 2304 and 2316 N. Route 9, approximately 21 acres with a pond on the property. Within a few miles to Avalon, Sea Isle and Stone Harbor. All approvals, inspections and applications needed are the responsibility of the buyer....

### COMMENTS

Potential Development Opportunity! Two adjacent Lots Available in Dennis Twp. 2304 and 2316 N. Route 9, approximately 21 acres with a pond on the property. Within a few miles to Avalon, Sea Isle and Stone Harbor. All approvals, inspections and applications needed are the responsibility of the buyer....