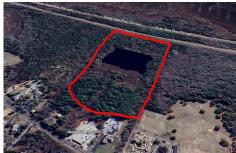

# COMMENTS

Potential Development Opportunity! Two adjacent Lots Available in Dennis Twp. 2304 and 2316 N. Route 9, approximately 21 acres with a pond on the property. Within a few miles to Avalon, Sea Isle and Stone Harbor. All approvals, inspections and applications needed are the responsibility of the buyer....