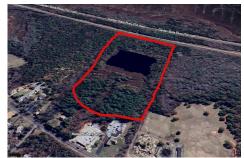

# COMMENTS

Potential Development Opportunity! Two adjacent Lots Available in Dennis Twp. 2304 and 2316 N. Route 9, approximately 21 acres with a pond on the property. Within a few miles to Avalon, Sea Isle and Stone Harbor. All approvals, inspections and applications needed are the responsibility of the buyer....