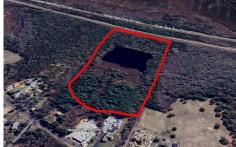

# COMMENTS

Potential Development Opportunity! Two adjacent Lots Available in Dennis Twp. 2304 and 2316 N. Route 9, approximately 21 acres with a pond on the property. Within a few miles to Avalon, Sea Isle and Stone Harbor. All approvals, inspections and applications needed are the responsibility of the buyer....