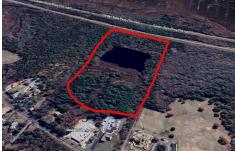

# **COMMENTS**

Potential Development Opportunity! Two adjacent Lots Available in Dennis Twp. 2304 and 2316 N. Route 9, approximately 21 acres with a pond on the property. Within a few miles to Avalon, Sea Isle and Stone Harbor. All approvals, inspections and applications needed are the responsibility of the buyer....