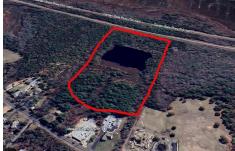

# **COMMENTS**

Potential Development Opportunity! Two adjacent Lots Available in Dennis Twp. 2304 and 2316 N. Route 9, approximately 21 acres with a pond on the property. Within a few miles to Avalon, Sea Isle and Stone Harbor. All approvals, inspections and applications needed are the responsibility of the buyer....