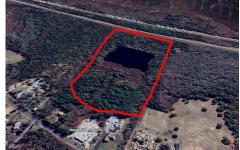

# COMMENTS

Potential Development Opportunity! Two adjacent Lots Available in Dennis Twp. 2304 and 2316 N. Route 9, approximately 21 acres with a pond on the property. Within a few miles to Avalon, Sea Isle and Stone Harbor. All approvals, inspections and applications needed are the responsibility of the buyer....