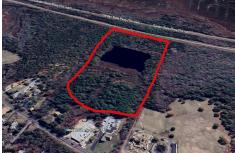

# **COMMENTS**

Potential Development Opportunity! Two adjacent Lots Available in Dennis Twp. 2304 and 2316 N. Route 9, approximately 21 acres with a pond on the property. Within a few miles to Avalon, Sea Isle and Stone Harbor. All approvals, inspections and applications needed are the responsibility of the buyer....

# COMMENTS

Potential Development Opportunity! Two adjacent Lots Available in Dennis Twp. 2304 and 2316 N. Route 9, approximately 21 acres with a pond on the property. Within a few miles to Avalon, Sea Isle and Stone Harbor. All approvals, inspections and applications needed are the responsibility of the buyer....