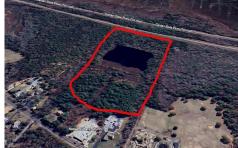

# **COMMENTS**

Potential Development Opportunity! Two adjacent Lots Available in Dennis Twp. 2304 and 2316 N. Route 9, approximately 21 acres with a pond on the property. Within a few miles to Avalon, Sea Isle and Stone Harbor. All approvals, inspections and applications needed are the responsibility of the buyer....

# COMMENTS

Potential Development Opportunity! Two adjacent Lots Available in Dennis Twp. 2304 and 2316 N. Route 9, approximately 21 acres with a pond on the property. Within a few miles to Avalon, Sea Isle and Stone Harbor. All approvals, inspections and applications needed are the responsibility of the buyer....