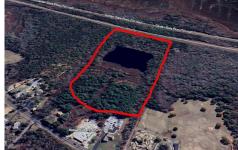

# COMMENTS

Potential Development Opportunity! Two adjacent Lots Available in Dennis Twp. 2304 and 2316 N. Route 9, approximately 21 acres with a pond on the property. Within a few miles to Avalon, Sea Isle and Stone Harbor. All approvals, inspections and applications needed are the responsibility of the buyer....