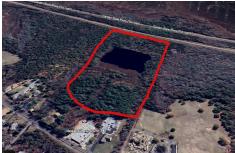

# **COMMENTS**

Potential Development Opportunity! Two adjacent Lots Available in Dennis Twp. 2304 and 2316 N. Route 9, approximately 21 acres with a pond on the property. Within a few miles to Avalon, Sea Isle and Stone Harbor. All approvals, inspections and applications needed are the responsibility of the buyer....