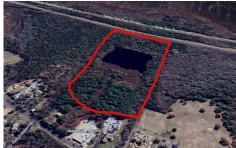

# COMMENTS

Potential Development Opportunity! Two adjacent Lots Available in Dennis Twp. 2304 and 2316 N. Route 9, approximately 21 acres with a pond on the property. Within a few miles to Avalon, Sea Isle and Stone Harbor. All approvals, inspections and applications needed are the responsibility of the buyer....