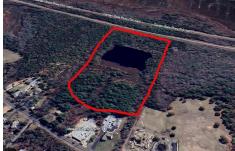

#### **COMMENTS**

Potential Development Opportunity! Two adjacent Lots Available in Dennis Twp. 2304 and 2316 N. Route 9, approximately 21 acres with a pond on the property. Within a few miles to Avalon, Sea Isle and Stone Harbor. All approvals, inspections and applications needed are the responsibility of the buyer....

#### COMMENTS

Potential Development Opportunity! Two adjacent Lots Available in Dennis Twp. 2304 and 2316 N. Route 9, approximately 21 acres with a pond on the property. Within a few miles to Avalon, Sea Isle and Stone Harbor. All approvals, inspections and applications needed are the responsibility of the buyer....