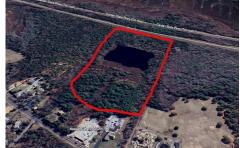

#### **COMMENTS**

Potential Development Opportunity! Two adjacent Lots Available in Dennis Twp. 2304 and 2316 N. Route 9, approximately 21 acres with a pond on the property. Within a few miles to Avalon, Sea Isle and Stone Harbor. All approvals, inspections and applications needed are the responsibility of the buyer....

#### COMMENTS

Potential Development Opportunity! Two adjacent Lots Available in Dennis Twp. 2304 and 2316 N. Route 9, approximately 21 acres with a pond on the property. Within a few miles to Avalon, Sea Isle and Stone Harbor. All approvals, inspections and applications needed are the responsibility of the buyer....