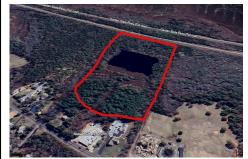

## **COMMENTS**

Potential Development Opportunity! Two adjacent Lots Available in Dennis Twp. 2304 and 2316 N. Route 9, approximately 21 acres with a pond on the property. Within a few miles to Avalon, Sea Isle and Stone Harbor. All approvals, inspections and applications needed are the responsibility of the buyer....

## COMMENTS

Potential Development Opportunity! Two adjacent Lots Available in Dennis Twp. 2304 and 2316 N. Route 9, approximately 21 acres with a pond on the property. Within a few miles to Avalon, Sea Isle and Stone Harbor. All approvals, inspections and applications needed are the responsibility of the buyer....