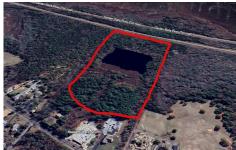

# **COMMENTS**

Potential Development Opportunity! Two adjacent Lots Available in Dennis Twp. 2304 and 2316 N. Route 9, approximately 21 acres with a pond on the property. Within a few miles to Avalon, Sea Isle and Stone Harbor. All approvals, inspections and applications needed are the responsibility of the buyer....

# COMMENTS

Potential Development Opportunity! Two adjacent Lots Available in Dennis Twp. 2304 and 2316 N. Route 9, approximately 21 acres with a pond on the property. Within a few miles to Avalon, Sea Isle and Stone Harbor. All approvals, inspections and applications needed are the responsibility of the buyer....