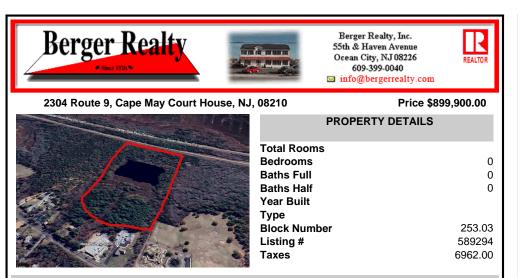

## COMMENTS

Potential Development Opportunity! Two adjacent Lots Available in Dennis Twp. 2304 and 2316 N. Route 9, approximately 21 acres with a pond on the property. Within a few miles to Avalon, Sea Isle and Stone Harbor. All approvals, inspections and applications needed are the responsibility of the buyer....

# 2316 N. Route 9, approximately 21 acres with a pond on the property. Within a few miles to Avalon, Sea Isle and Stone Harbor. All approvals, inspections and applications needed are

COMMENTS Potential Development Opportunity! Two adjacent Lots Available in Dennis Twp. 2304 and

Listing #

Taxes