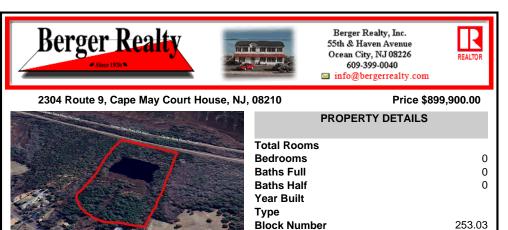

## COMMENTS

Potential Development Opportunity! Two adjacent Lots Available in Dennis Twp. 2304 and 2316 N. Route 9, approximately 21 acres with a pond on the property. Within a few miles to Avalon, Sea Isle and Stone Harbor. All approvals, inspections and applications needed are the responsibility of the buyer....

# 2316 N. Route 9, approximately 21 acres with a pond on the property. Within a few miles to Avalon, Sea Isle and Stone Harbor. All approvals, inspections and applications needed are

COMMENTS Potential Development Opportunity! Two adjacent Lots Available in Dennis Twp. 2304 and