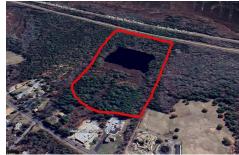

# **COMMENTS**

Potential Development Opportunity! Two adjacent Lots Available in Dennis Twp. 2304 and 2316 N. Route 9, approximately 21 acres with a pond on the property. Within a few miles to Avalon, Sea Isle and Stone Harbor. All approvals, inspections and applications needed are the responsibility of the buyer....