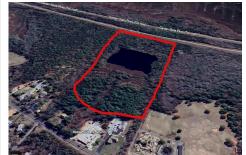

## **COMMENTS**

Potential Development Opportunity! Two adjacent Lots Available in Dennis Twp. 2304 and 2316 N. Route 9, approximately 21 acres with a pond on the property. Within a few miles to Avalon, Sea Isle and Stone Harbor. All approvals, inspections and applications needed are the responsibility of the buyer....

## COMMENTS

Potential Development Opportunity! Two adjacent Lots Available in Dennis Twp. 2304 and 2316 N. Route 9, approximately 21 acres with a pond on the property. Within a few miles to Avalon, Sea Isle and Stone Harbor. All approvals, inspections and applications needed are the responsibility of the buyer....