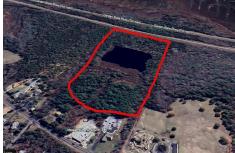

## **COMMENTS**

Potential Development Opportunity! Two adjacent Lots Available in Dennis Twp. 2304 and 2316 N. Route 9, approximately 21 acres with a pond on the property. Within a few miles to Avalon, Sea Isle and Stone Harbor. All approvals, inspections and applications needed are the responsibility of the buyer....

## COMMENTS

Potential Development Opportunity! Two adjacent Lots Available in Dennis Twp. 2304 and 2316 N. Route 9, approximately 21 acres with a pond on the property. Within a few miles to Avalon, Sea Isle and Stone Harbor. All approvals, inspections and applications needed are the responsibility of the buyer....