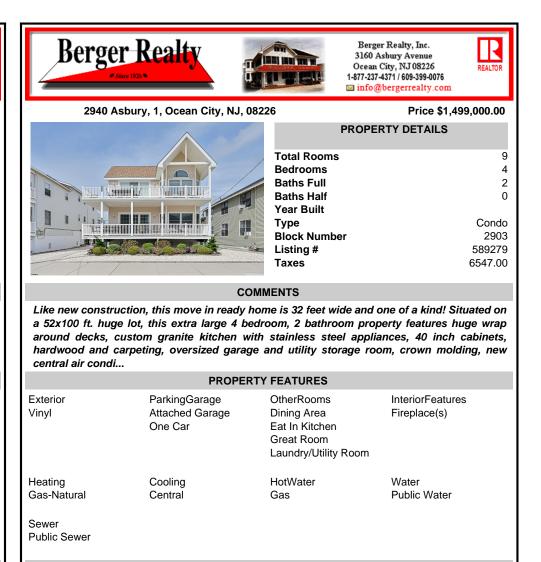

**PROPERTY DETAILS Total Rooms** Bedrooms Baths Full annuorn ... Baths Half Year Built Туре Block Number Listing # Taxes

## COMMENTS

Like new construction, this move in ready home is 32 feet wide and one of a kind! Situated on a 52x100 ft. huge lot, this extra large 4 bedroom, 2 bathroom property features huge wrap around decks, custom granite kitchen with stainless steel appliances, 40 inch cabinets, hardwood and carpeting, oversized garage and utility storage room, crown molding, new central air condi ...

| PROPERTY FEATURES      |                                             |                                                                                   |                                  |
|------------------------|---------------------------------------------|-----------------------------------------------------------------------------------|----------------------------------|
| Exterior<br>Vinyl      | ParkingGarage<br>Attached Garage<br>One Car | OtherRooms<br>Dining Area<br>Eat In Kitchen<br>Great Room<br>Laundry/Utility Room | InteriorFeatures<br>Fireplace(s) |
| Heating<br>Gas-Natural | Cooling<br>Central                          | HotWater<br>Gas                                                                   | Water<br>Public Water            |

Sewer Public Sewer

589279

6547.00

2903

Ask for Patricia Moss **Berger Realty Inc** 3160 Asbury Avenue, Ocean City Call: 609-335-4616 Email to: tcm@bergerrealty.com