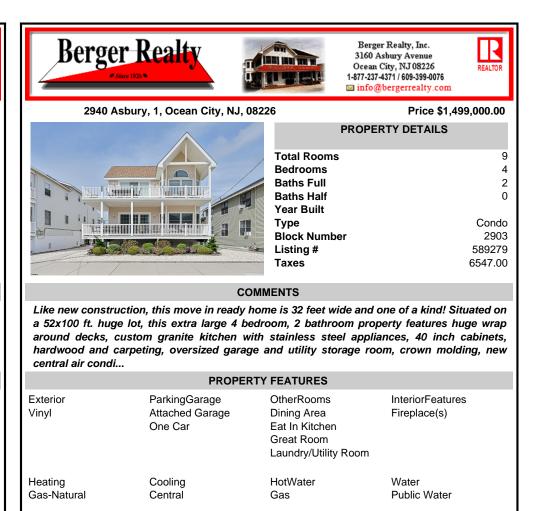

**PROPERTY DETAILS Total Rooms** Bedrooms **Baths Full** annuorn ... Baths Half Year Built Туре Block Number Listing # Taxes

## COMMENTS

Like new construction, this move in ready home is 32 feet wide and one of a kind! Situated on a 52x100 ft. huge lot, this extra large 4 bedroom, 2 bathroom property features huge wrap around decks, custom granite kitchen with stainless steel appliances, 40 inch cabinets, hardwood and carpeting, oversized garage and utility storage room, crown molding, new central air condi ...

| PROPERTY FEATURES      |                                             |                                                                                   |                                  |
|------------------------|---------------------------------------------|-----------------------------------------------------------------------------------|----------------------------------|
| Exterior<br>Vinyl      | ParkingGarage<br>Attached Garage<br>One Car | OtherRooms<br>Dining Area<br>Eat In Kitchen<br>Great Room<br>Laundry/Utility Room | InteriorFeatures<br>Fireplace(s) |
| Heating<br>Gas-Natural | Cooling<br>Central                          | HotWater<br>Gas                                                                   | Water<br>Public Water            |

Sewer Public Sewer

589279

6547.00

2903

Ask for Michael Devlin **Berger Realty Inc** 3160 Asbury Avenue, Ocean City Call: 609-306-3730 Email to: msd@bergerrealty.com

CONTACT

Sewer

Public Sewer