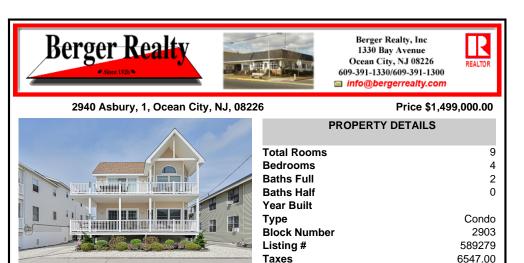

## COMMENTS

Like new construction, this move in ready home is 32 feet wide and one of a kind! Situated on a 52x100 ft. huge lot, this extra large 4 bedroom, 2 bathroom property features huge wrap around decks, custom granite kitchen with stainless steel appliances, 40 inch cabinets, hardwood and carpeting, oversized garage and utility storage room, crown molding, new central air condi...

| PROPERTY FEATURES                               |                                             |                                                                                   |                                  |  |  |
|-------------------------------------------------|---------------------------------------------|-----------------------------------------------------------------------------------|----------------------------------|--|--|
| Exterior<br>Vinyl                               | ParkingGarage<br>Attached Garage<br>One Car | OtherRooms<br>Dining Area<br>Eat In Kitchen<br>Great Room<br>Laundry/Utility Room | InteriorFeatures<br>Fireplace(s) |  |  |
| Heating<br>Gas-Natural<br>Sewer<br>Public Sewer | Cooling<br>Central                          | HotWater<br>Gas                                                                   | Water<br>Public Water            |  |  |