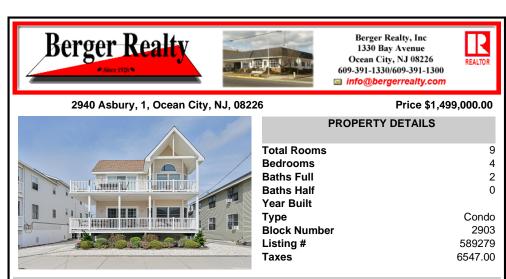

## COMMENTS

Like new construction, this move in ready home is 32 feet wide and one of a kind! Situated on a 52x100 ft. huge lot, this extra large 4 bedroom, 2 bathroom property features huge wrap around decks, custom granite kitchen with stainless steel appliances, 40 inch cabinets, hardwood and carpeting, oversized garage and utility storage room, crown molding, new central air condi...

| PROPERTY FEATURES      |                                             |                                                                                   |                                  |  |
|------------------------|---------------------------------------------|-----------------------------------------------------------------------------------|----------------------------------|--|
| Exterior<br>Vinyl      | ParkingGarage<br>Attached Garage<br>One Car | OtherRooms<br>Dining Area<br>Eat In Kitchen<br>Great Room<br>Laundry/Utility Room | InteriorFeatures<br>Fireplace(s) |  |
| Heating<br>Gas-Natural | Cooling<br>Central                          | HotWater<br>Gas                                                                   | Water<br>Public Water            |  |

Sewer Public Sewer