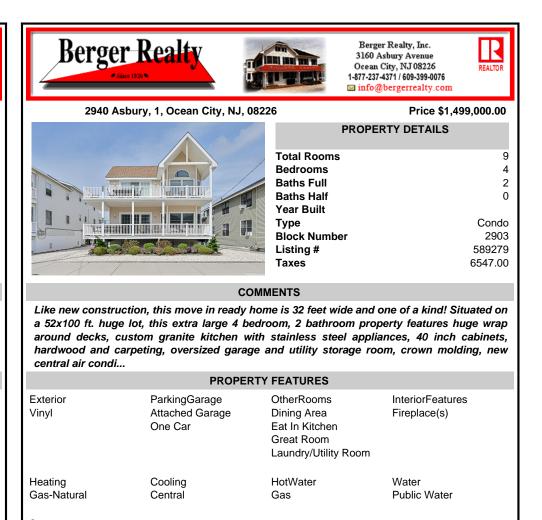

**PROPERTY DETAILS Total Rooms** Bedrooms Baths Full annuorn ... Baths Half Year Built Туре Block Number Listing # Taxes

## COMMENTS

Like new construction, this move in ready home is 32 feet wide and one of a kind! Situated on a 52x100 ft. huge lot, this extra large 4 bedroom, 2 bathroom property features huge wrap around decks, custom granite kitchen with stainless steel appliances, 40 inch cabinets, hardwood and carpeting, oversized garage and utility storage room, crown molding, new central air condi ...

| PROPERTY FEATURES      |                                             |                                                                                   |                                  |
|------------------------|---------------------------------------------|-----------------------------------------------------------------------------------|----------------------------------|
| Exterior<br>Vinyl      | ParkingGarage<br>Attached Garage<br>One Car | OtherRooms<br>Dining Area<br>Eat In Kitchen<br>Great Room<br>Laundry/Utility Room | InteriorFeatures<br>Fireplace(s) |
| Heating<br>Gas-Natural | Cooling<br>Central                          | HotWater<br>Gas                                                                   | Water<br>Public Water            |

Sewer Public Sewer

Condo

589279

6547.00

2903

CONTACT

Sewer Public Sewer