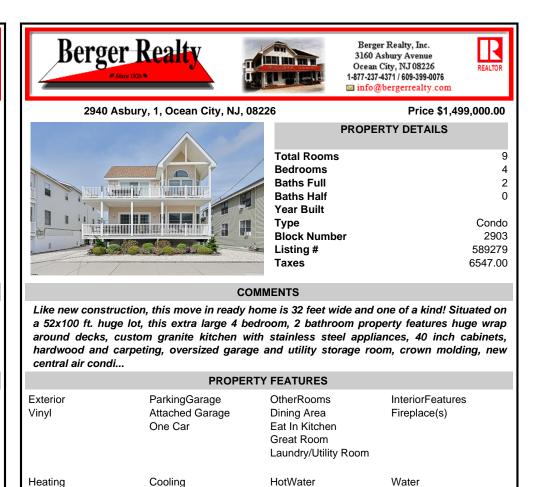

**PROPERTY DETAILS Total Rooms** Bedrooms Baths Full annuorn ... Baths Half Year Built Туре Block Number Listing # Taxes

## COMMENTS

Like new construction, this move in ready home is 32 feet wide and one of a kind! Situated on a 52x100 ft. huge lot, this extra large 4 bedroom, 2 bathroom property features huge wrap around decks, custom granite kitchen with stainless steel appliances, 40 inch cabinets, hardwood and carpeting, oversized garage and utility storage room, crown molding, new central air condi ...

| PROPERTY FEATURES      |                                             |                                                                                   |                                  |
|------------------------|---------------------------------------------|-----------------------------------------------------------------------------------|----------------------------------|
| Exterior<br>Vinyl      | ParkingGarage<br>Attached Garage<br>One Car | OtherRooms<br>Dining Area<br>Eat In Kitchen<br>Great Room<br>Laundry/Utility Room | InteriorFeatures<br>Fireplace(s) |
| Heating<br>Gas-Natural | Cooling<br>Central                          | HotWater<br>Gas                                                                   | Water<br>Public Water            |

Sewer Public Sewer

Public Sewer

Sewer

Condo

589279

6547.00

2903

Ask for Tony Bono **Berger Realty Inc** 3160 Asbury Avenue, Ocean City Call: Email to: ab@bergerrealty.com

Gas