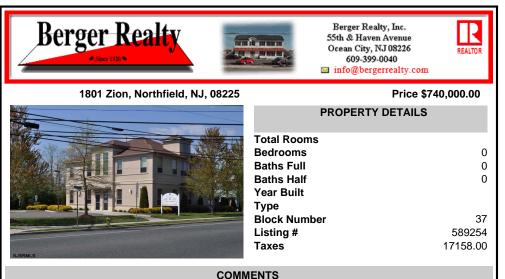

### COMMENTS

Listing #

Taxes

FOR SALE. 4,000+/- sf office building at the corner of New Rd & Zion Rd. Currently 4 units. 1st floor: 2 units of which one is currently leased. 2nd floor: 2 units combined to create 2,190+/- rentable square feet leased. Perfect for an owner / occupant wanting income and / or expansion potential. On-site parking for 21 cars. Prime signage on New Rd/Rte 9. Locat...