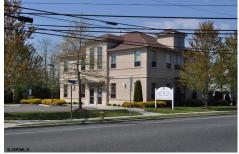

### **COMMENTS**

FOR SALE. 4,000+/- sf office building at the corner of New Rd & Zion Rd. Currently 4 units. 1st floor: 2 units of which one is currently leased. 2nd floor: 2 units combined to create 2,190+/-rentable square feet leased. Perfect for an owner / occupant wanting income and / or expansion potential. On-site parking for 21 cars. Prime signage on New Rd/Rte 9. Locat...

### COMMENTS

FOR SALE. 4,000+/- sf office building at the corner of New Rd & Zion Rd. Currently 4 units. 1st floor: 2 units of which one is currently leased. 2nd floor: 2 units combined to create 2,190+/-rentable square feet leased. Perfect for an owner / occupant wanting income and / or expansion potential. On-site parking for 21 cars. Prime signage on New Rd/Rte 9. Locat...