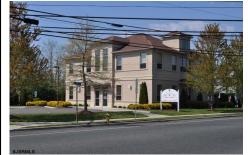

### **COMMENTS**

FOR SALE. 4,000+/- sf office building at the corner of New Rd & Zion Rd. Currently 4 units. 1st floor: 2 units of which one is currently leased. 2nd floor: 2 units combined to create 2,190+/-rentable square feet leased. Perfect for an owner / occupant wanting income and / or expansion potential. On-site parking for 21 cars. Prime signage on New Rd/Rte 9. Locat...

### COMMENTS

FOR SALE. 4,000+/- sf office building at the corner of New Rd & Zion Rd. Currently 4 units. 1st floor: 2 units of which one is currently leased. 2nd floor: 2 units combined to create 2,190+/-rentable square feet leased. Perfect for an owner / occupant wanting income and / or expansion potential. On-site parking for 21 cars. Prime signage on New Rd/Rte 9. Locat...