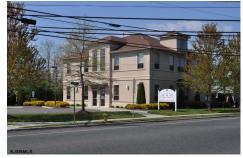

## **COMMENTS**

FOR SALE. 4,000+/- sf office building at the corner of New Rd & Zion Rd. Currently 4 units. 1st floor: 2 units of which one is currently leased. 2nd floor: 2 units combined to create 2,190+/-rentable square feet leased. Perfect for an owner / occupant wanting income and / or expansion potential. On-site parking for 21 cars. Prime signage on New Rd/Rte 9. Locat...

## COMMENTS

FOR SALE. 4,000+/- sf office building at the corner of New Rd & Zion Rd. Currently 4 units. 1st floor: 2 units of which one is currently leased. 2nd floor: 2 units combined to create 2,190+/-rentable square feet leased. Perfect for an owner / occupant wanting income and / or expansion potential. On-site parking for 21 cars. Prime signage on New Rd/Rte 9. Locat...