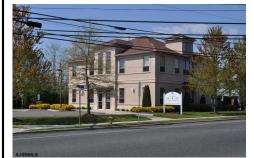

## **COMMENTS**

FOR SALE. 4,000+/- sf office building at the corner of New Rd & Zion Rd. Currently 4 units. 1st floor: 2 units of which one is currently leased. 2nd floor: 2 units combined to create 2,190+/-rentable square feet leased. Perfect for an owner / occupant wanting income and / or expansion potential. On-site parking for 21 cars. Prime signage on New Rd/Rte 9. Locat...

## COMMENTS

FOR SALE. 4,000+/- sf office building at the corner of New Rd & Zion Rd. Currently 4 units. 1st floor: 2 units of which one is currently leased. 2nd floor: 2 units combined to create 2,190+/-rentable square feet leased. Perfect for an owner / occupant wanting income and / or expansion potential. On-site parking for 21 cars. Prime signage on New Rd/Rte 9. Locat...