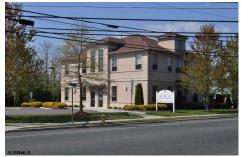

# **COMMENTS**

FOR SALE. 4,000+/- sf office building at the corner of New Rd & Zion Rd. Currently 4 units. 1st floor: 2 units of which one is currently leased. 2nd floor: 2 units combined to create 2,190+/-rentable square feet leased. Perfect for an owner / occupant wanting income and / or expansion potential. On-site parking for 21 cars. Prime signage on New Rd/Rte 9. Locat...

# COMMENTS

FOR SALE. 4,000+/- sf office building at the corner of New Rd & Zion Rd. Currently 4 units. 1st floor: 2 units of which one is currently leased. 2nd floor: 2 units combined to create 2,190+/-rentable square feet leased. Perfect for an owner / occupant wanting income and / or expansion potential. On-site parking for 21 cars. Prime signage on New Rd/Rte 9. Locat...