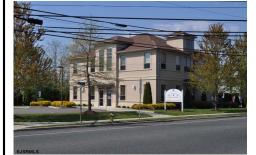

# **COMMENTS**

FOR SALE. 4,000+/- sf office building at the corner of New Rd & Zion Rd. Currently 4 units. 1st floor: 2 units of which one is currently leased. 2nd floor: 2 units combined to create 2,190+/-rentable square feet leased. Perfect for an owner / occupant wanting income and / or expansion potential. On-site parking for 21 cars. Prime signage on New Rd/Rte 9. Locat...

# COMMENTS

FOR SALE. 4,000+/- sf office building at the corner of New Rd & Zion Rd. Currently 4 units. 1st floor: 2 units of which one is currently leased. 2nd floor: 2 units combined to create 2,190+/-rentable square feet leased. Perfect for an owner / occupant wanting income and / or expansion potential. On-site parking for 21 cars. Prime signage on New Rd/Rte 9. Locat...