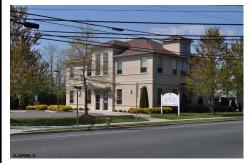

# **COMMENTS**

FOR SALE. 4,000+/- sf office building at the corner of New Rd & Zion Rd. Currently 4 units. 1st floor: 2 units of which one is currently leased. 2nd floor: 2 units combined to create 2,190+/-rentable square feet leased. Perfect for an owner / occupant wanting income and / or expansion potential. On-site parking for 21 cars. Prime signage on New Rd/Rte 9. Locat...

# COMMENTS

FOR SALE. 4,000+/- sf office building at the corner of New Rd & Zion Rd. Currently 4 units. 1st floor: 2 units of which one is currently leased. 2nd floor: 2 units combined to create 2,190+/-rentable square feet leased. Perfect for an owner / occupant wanting income and / or expansion potential. On-site parking for 21 cars. Prime signage on New Rd/Rte 9. Locat...