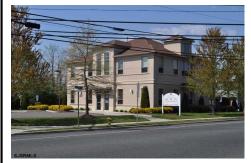

## **COMMENTS**

FOR SALE. 4,000+/- sf office building at the corner of New Rd & Zion Rd. Currently 4 units. 1st floor: 2 units of which one is currently leased. 2nd floor: 2 units combined to create 2,190+/rentable square feet leased. Perfect for an owner / occupant wanting income and / or expansion potential. On-site parking for 21 cars. Prime signage on New Rd/Rte 9. Locat...

## COMMENTS

FOR SALE. 4,000+/- sf office building at the corner of New Rd & Zion Rd. Currently 4 units. 1st floor: 2 units of which one is currently leased. 2nd floor: 2 units combined to create 2,190+/rentable square feet leased. Perfect for an owner / occupant wanting income and / or expansion potential. On-site parking for 21 cars. Prime signage on New Rd/Rte 9. Locat...