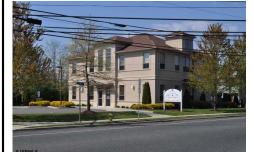

## **COMMENTS**

FOR SALE. 4,000+/- sf office building at the corner of New Rd & Zion Rd. Currently 4 units. 1st floor: 2 units of which one is currently leased. 2nd floor: 2 units combined to create 2,190+/rentable square feet leased. Perfect for an owner / occupant wanting income and / or expansion potential. On-site parking for 21 cars. Prime signage on New Rd/Rte 9. Locat...

## COMMENTS

FOR SALE. 4,000+/- sf office building at the corner of New Rd & Zion Rd. Currently 4 units. 1st floor: 2 units of which one is currently leased. 2nd floor: 2 units combined to create 2,190+/rentable square feet leased. Perfect for an owner / occupant wanting income and / or expansion potential. On-site parking for 21 cars. Prime signage on New Rd/Rte 9. Locat...