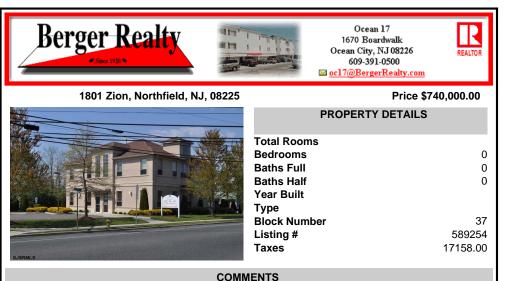

COMMENTS

FOR SALE. 4,000+/- sf office building at the corner of New Rd & Zion Rd. Currently 4 units. 1st floor: 2 units of which one is currently leased. 2nd floor: 2 units combined to create 2,190+/- rentable square feet leased. Perfect for an owner / occupant wanting income and / or expansion potential. On-site parking for 21 cars. Prime signage on New Rd/Rte 9. Locat...

### COMMENTS

FOR SALE. 4,000+/- sf office building at the corner of New Rd & Zion Rd. Currently 4 units. 1st floor: 2 units of which one is currently leased. 2nd floor: 2 units combined to create 2,190+/- rentable square feet leased. Perfect for an owner / occupant wanting income and / or expansion potential. On-site parking for 21 cars. Prime signage on New Rd/Rte 9. Locat...

## CONTACT

Scan to see Property page.

0

0

0

37

589254

17158.00