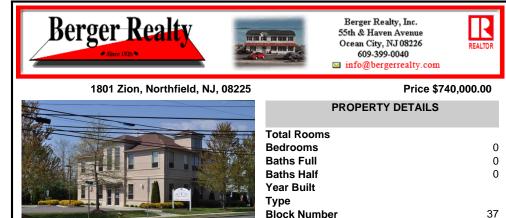

FOR SALE. 4,000+/- sf office building at the corner of New Rd & Zion Rd. Currently 4 units. 1st floor: 2 units of which one is currently leased. 2nd floor: 2 units combined to create 2,190+/- rentable square feet leased. Perfect for an owner / occupant wanting income and / or expansion potential. On-site parking for 21 cars. Prime signage on New Rd/Rte 9. Locat...

## COMMENTS

Listing #

Taxes

FOR SALE. 4,000+/- sf office building at the corner of New Rd & Zion Rd. Currently 4 units. 1st floor: 2 units of which one is currently leased. 2nd floor: 2 units combined to create 2,190+/- rentable square feet leased. Perfect for an owner / occupant wanting income and / or expansion potential. On-site parking for 21 cars. Prime signage on New Rd/Rte 9. Locat...