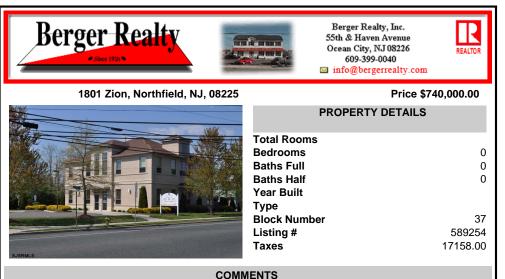

FOR SALE. 4,000+/- sf office building at the corner of New Rd & Zion Rd. Currently 4 units. 1st floor: 2 units of which one is currently leased. 2nd floor: 2 units combined to create 2,190+/- rentable square feet leased. Perfect for an owner / occupant wanting income and / or expansion potential. On-site parking for 21 cars. Prime signage on New Rd/Rte 9. Locat...

## COMMENTS

Listing #

Taxes

FOR SALE. 4,000+/- sf office building at the corner of New Rd & Zion Rd. Currently 4 units. 1st floor: 2 units of which one is currently leased. 2nd floor: 2 units combined to create 2,190+/- rentable square feet leased. Perfect for an owner / occupant wanting income and / or expansion potential. On-site parking for 21 cars. Prime signage on New Rd/Rte 9. Locat...