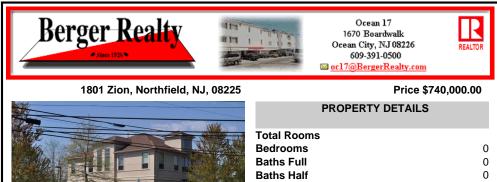

FOR SALE. 4,000+/- sf office building at the corner of New Rd & Zion Rd. Currently 4 units. 1st floor: 2 units of which one is currently leased. 2nd floor: 2 units combined to create 2,190+/rentable square feet leased. Perfect for an owner / occupant wanting income and / or expansion potential. On-site parking for 21 cars. Prime signage on New Rd/Rte 9. Locat...

## COMMENTS

FOR SALE. 4,000+/- sf office building at the corner of New Rd & Zion Rd. Currently 4 units. 1st floor: 2 units of which one is currently leased. 2nd floor: 2 units combined to create 2,190+/rentable square feet leased. Perfect for an owner / occupant wanting income and / or expansion potential. On-site parking for 21 cars. Prime signage on New Rd/Rte 9. Locat...