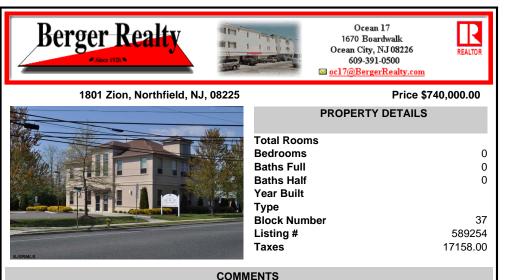

FOR SALE. 4,000+/- sf office building at the corner of New Rd & Zion Rd. Currently 4 units. 1st floor: 2 units of which one is currently leased. 2nd floor: 2 units combined to create 2,190+/rentable square feet leased. Perfect for an owner / occupant wanting income and / or expansion potential. On-site parking for 21 cars. Prime signage on New Rd/Rte 9. Locat...

## COMMENTS

FOR SALE. 4,000+/- sf office building at the corner of New Rd & Zion Rd. Currently 4 units. 1st floor: 2 units of which one is currently leased. 2nd floor: 2 units combined to create 2,190+/rentable square feet leased. Perfect for an owner / occupant wanting income and / or expansion potential. On-site parking for 21 cars. Prime signage on New Rd/Rte 9. Locat...