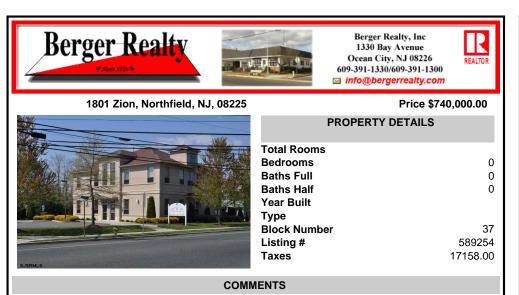

#### Price \$740,000.00

| Total R<br>Bedroc<br>Baths I<br>Baths I<br>Year B |
|---------------------------------------------------|
| Type<br>Block I<br>Listing<br>Taxes               |

| Total Rooms  |          |
|--------------|----------|
| Bedrooms     | 0        |
| Baths Full   | 0        |
| Baths Half   | 0        |
| Year Built   |          |
| Туре         |          |
| Block Number | 37       |
| Listing #    | 589254   |
| Taxes        | 17158.00 |
|              |          |

**PROPERTY DETAILS** 

# COMMENTS

FOR SALE. 4,000+/- sf office building at the corner of New Rd & Zion Rd. Currently 4 units. 1st floor: 2 units of which one is currently leased. 2nd floor: 2 units combined to create 2,190+/- rentable square feet leased. Perfect for an owner / occupant wanting income and / or expansion potential. On-site parking for 21 cars. Prime signage on New Rd/Rte 9. Locat...