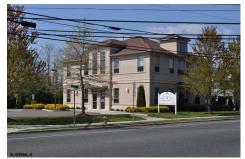

# **COMMENTS**

Listing #

**Taxes** 

FOR SALE. 4,000+/- sf office building at the corner of New Rd & Zion Rd. Currently 4 units. 1st floor: 2 units of which one is currently leased. 2nd floor: 2 units combined to create 2,190+/rentable square feet leased. Perfect for an owner / occupant wanting income and / or expansion potential. On-site parking for 21 cars. Prime signage on New Rd/Rte 9. Locat...

# COMMENTS

FOR SALE. 4,000+/- sf office building at the corner of New Rd & Zion Rd. Currently 4 units. 1st floor: 2 units of which one is currently leased. 2nd floor: 2 units combined to create 2,190+/rentable square feet leased. Perfect for an owner / occupant wanting income and / or expansion potential. On-site parking for 21 cars. Prime signage on New Rd/Rte 9. Locat...