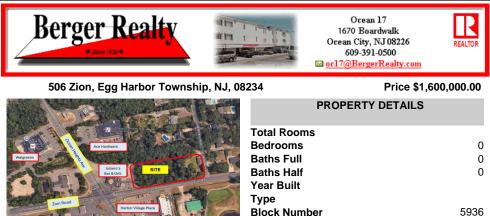

## COMMENTS

Prime development opportunity. 2+/- acres with over 400 feet of frontage on Zion. Within 1st block of Zion and Ocean Hts. Ave. One of the busiest intersections in Egg Harbor Township. Zoned CB. Neighboring businesses: Julianol's Bar and Grill, Walgreens, Ace Hardware, Circle K, Dollar General, Harbor Village Plaza. Property runs from Mt. Airy corner of Zion Rd southw ...

#### **PROPERTY FEATURES**

#### CONTACT

Scan to see Property page.

589249

10238.00

Ask for Peter Harp **Berger Realty Inc** 1670 Boardwalk, Ocean City Call: 609-827-9399 Email to: pph@bergerrealty.com